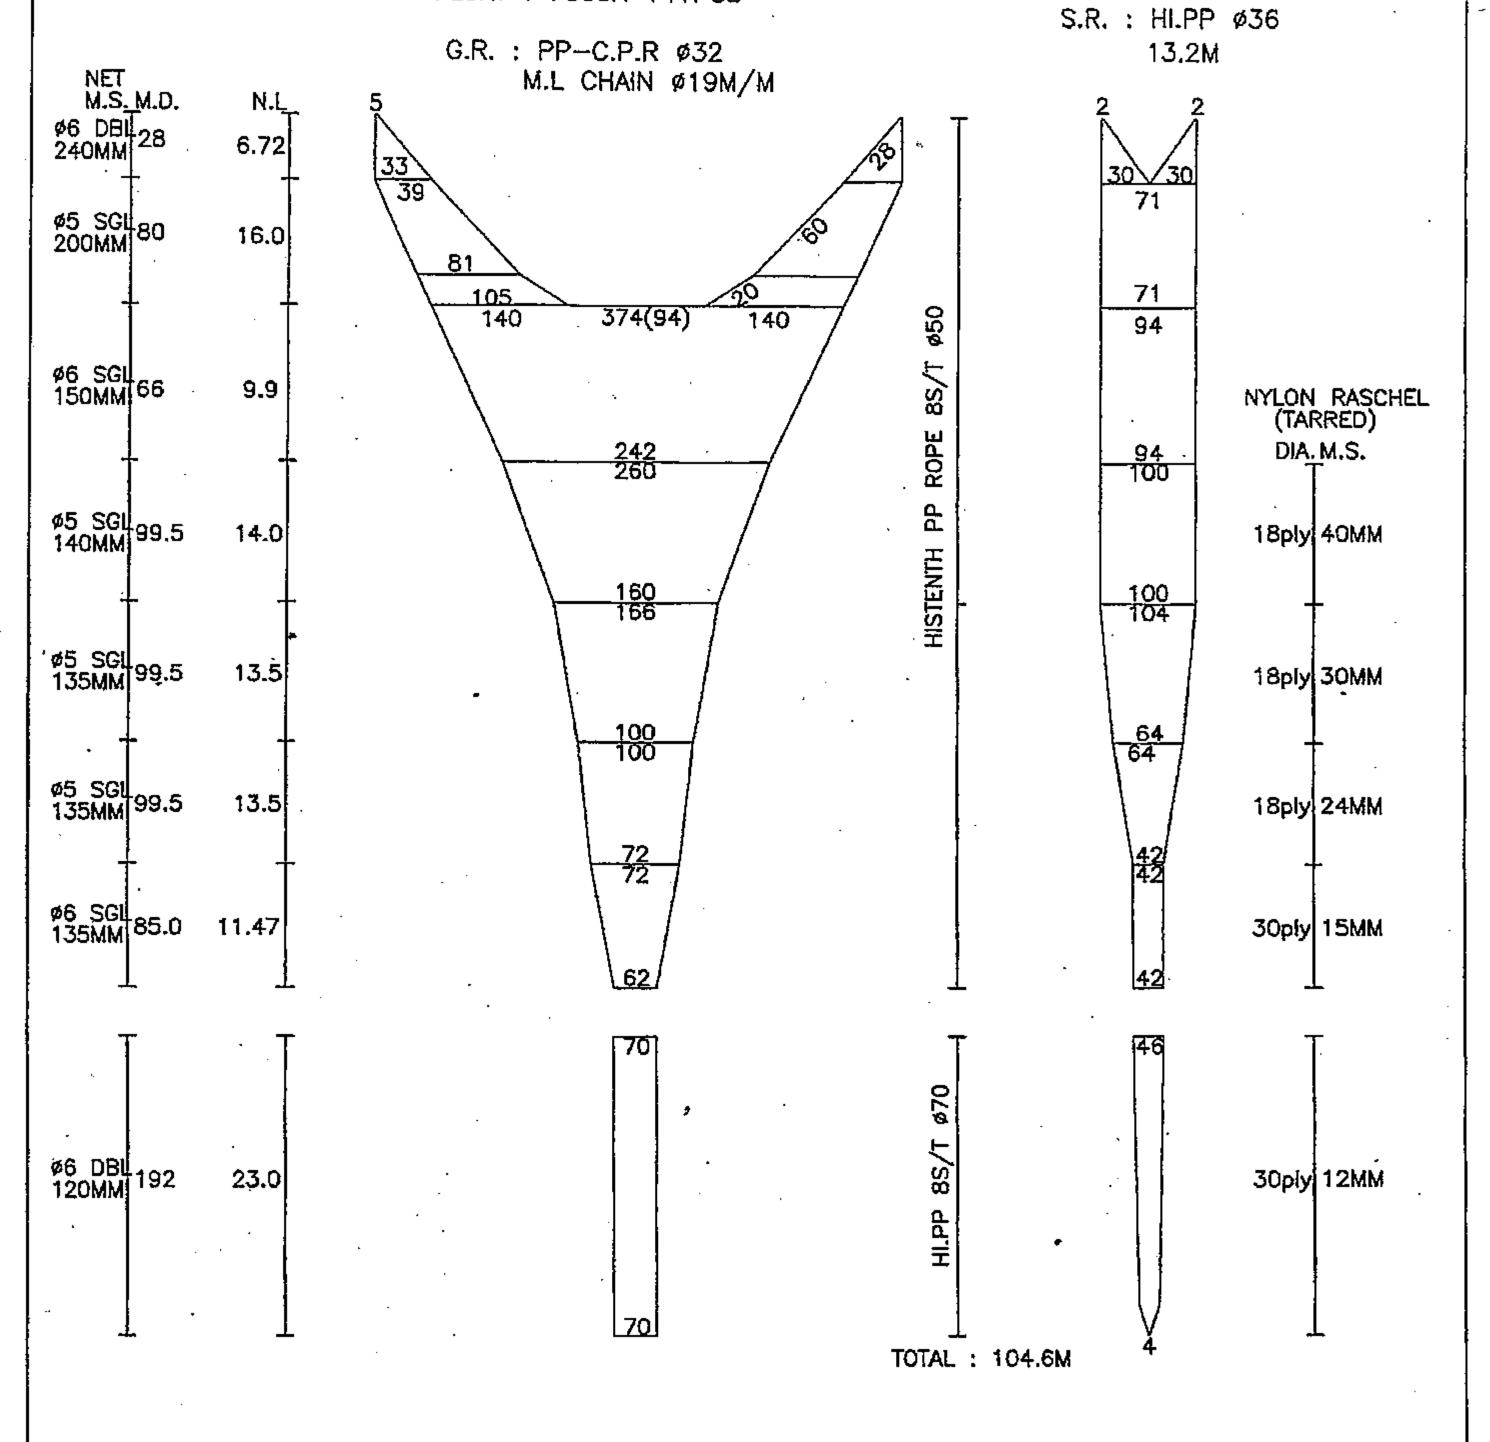

# NET CONFIGURATION AND USE OF FISHING TECHNIQUES AS LISTED IN ANNEX 21-03/A

| Net opening (mouth) circumference (m) | Vertical opening (m) | Horizontal opening (m) |
|---------------------------------------|----------------------|------------------------|
| 188                                   | 30                   | 25                     |

# Net Panel length and mesh size

| Panel                | Length (m) | Mesh size (mm) |
|----------------------|------------|----------------|
|                      |            |                |
| 1st panel            | 6.72       | 240            |
| 2nd panel            | 16         | 200            |
| 3rd panel            | 9.9        | 150            |
| 4th panel            | 14         | 135            |
| 5th panel            | 13.5       | 135            |
| 6th panel            | 13.5       | 135            |
| 7th panel            | 11.47      | 135            |
| Final panel (Codend) | 23         | 120            |

KOREA TRADING & INDUSTRIES

H.R.: PP-C.P.R Ø32 HEADROPE: 55.2MTR FLOAT: Ø305A 141PCS

|         |     |     |     | TYPE: KRILL 3200A-R                      |
|---------|-----|-----|-----|------------------------------------------|
| [       | 작 성 | 검 토 | 승 인 | COMPANY : 동원산업(주)                        |
| j       |     |     |     | SHIP: F/V "MAESTRO"                      |
| CO.,LTD |     | ·   |     | FILE NO.: KT-MR-58R2                     |
| 00.,210 | •   |     |     | DATE : 2008. 11. 28. DESIGNED BY : K.T.I |