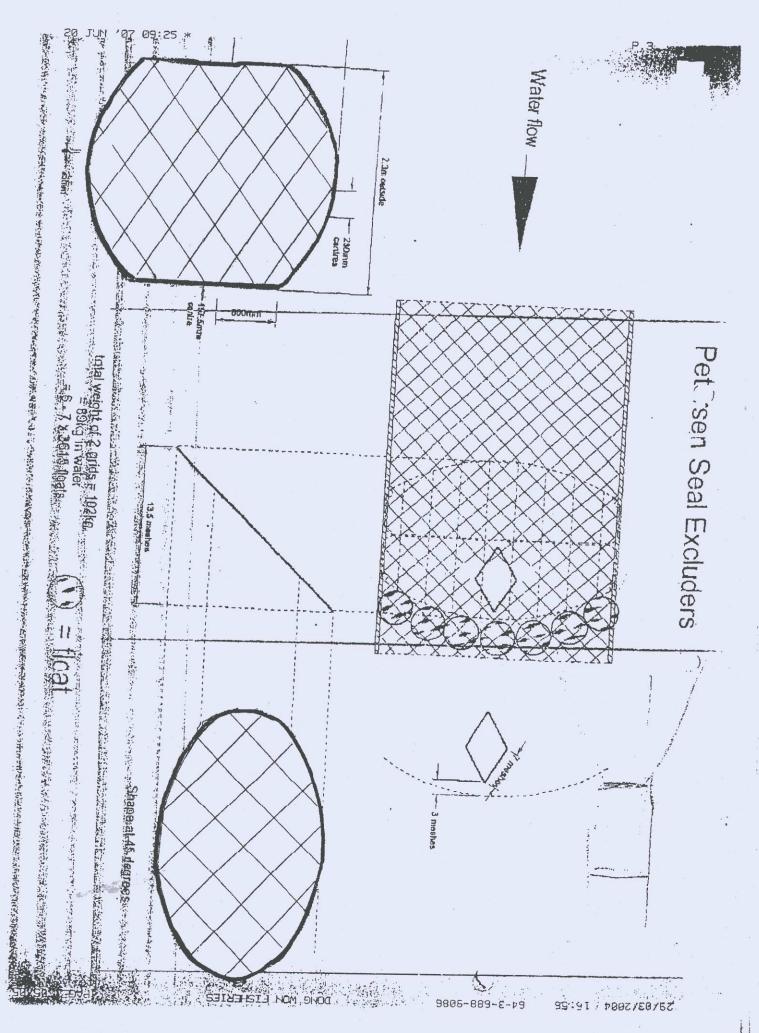

Presence of marine mammal exclusion device\*: Yes **V** No \*If yes, provide design of the device:

#### 4. Marine Mammal Protect Net

- It is covered with net of 300mm mesh sized around front weight of fishing net.

This device will help sea mammal's entrance into the fishing net.

Moreover, we also made a hole in the upper side of fishing net for sea mammals escaping.