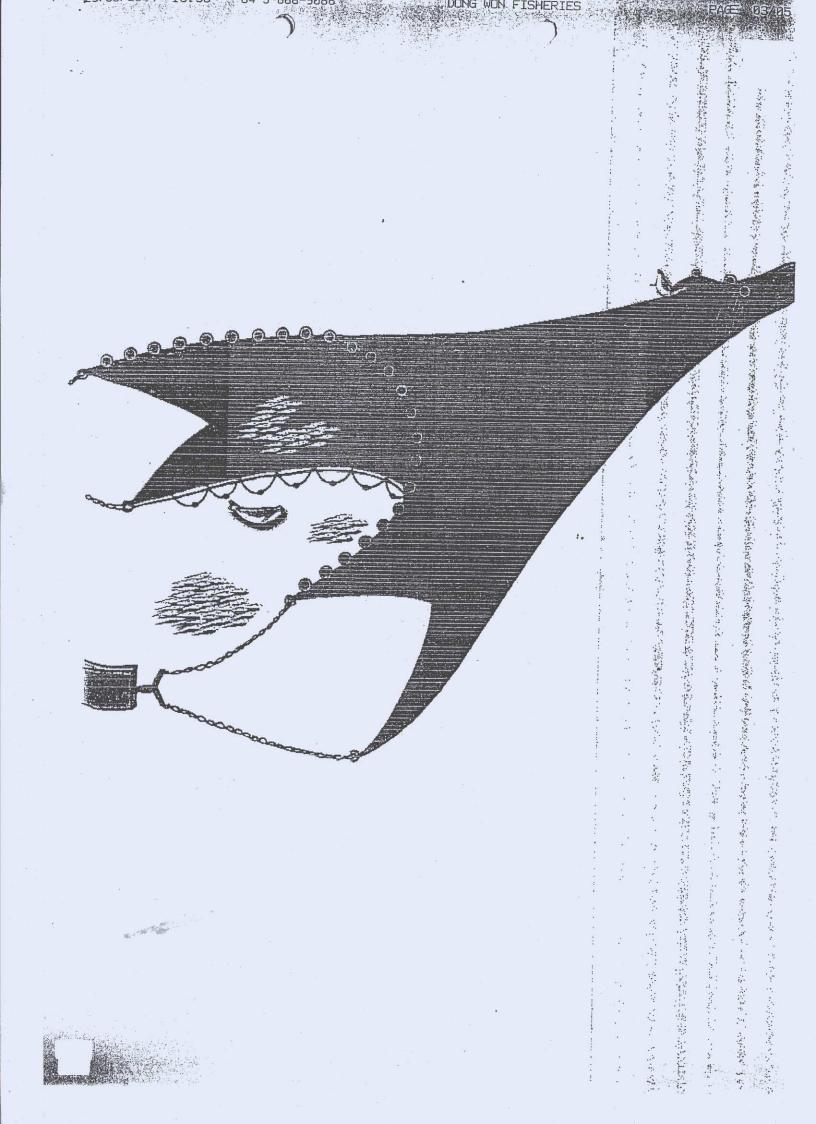

#### 4. Marine Mammal Protect Net

- It is covered with net of 300mm mesh sized around front weight of fishing net.

This device will help sea mammal's entrance into the fishing net.

Moreover, we also made a hole in the upper side of fishing net for sea mammals escaping.

Provide explanation of fishing techniques, gear configuration and characteristics and fishing patterns:

- We, Dongwon Industries Co., Ltd, use trawl net which we mentioned in ANNEX 21-03B when we catch Krill in Antarctic Ocean. Also we use trawl doors (we call it otter board) for expanding our net for trawling work. During our vessel's fishing season, she casts and gets a net 15 ~18 times per day. It takes 90 minutes for trawling work and this is the typical type of trawling fishing.