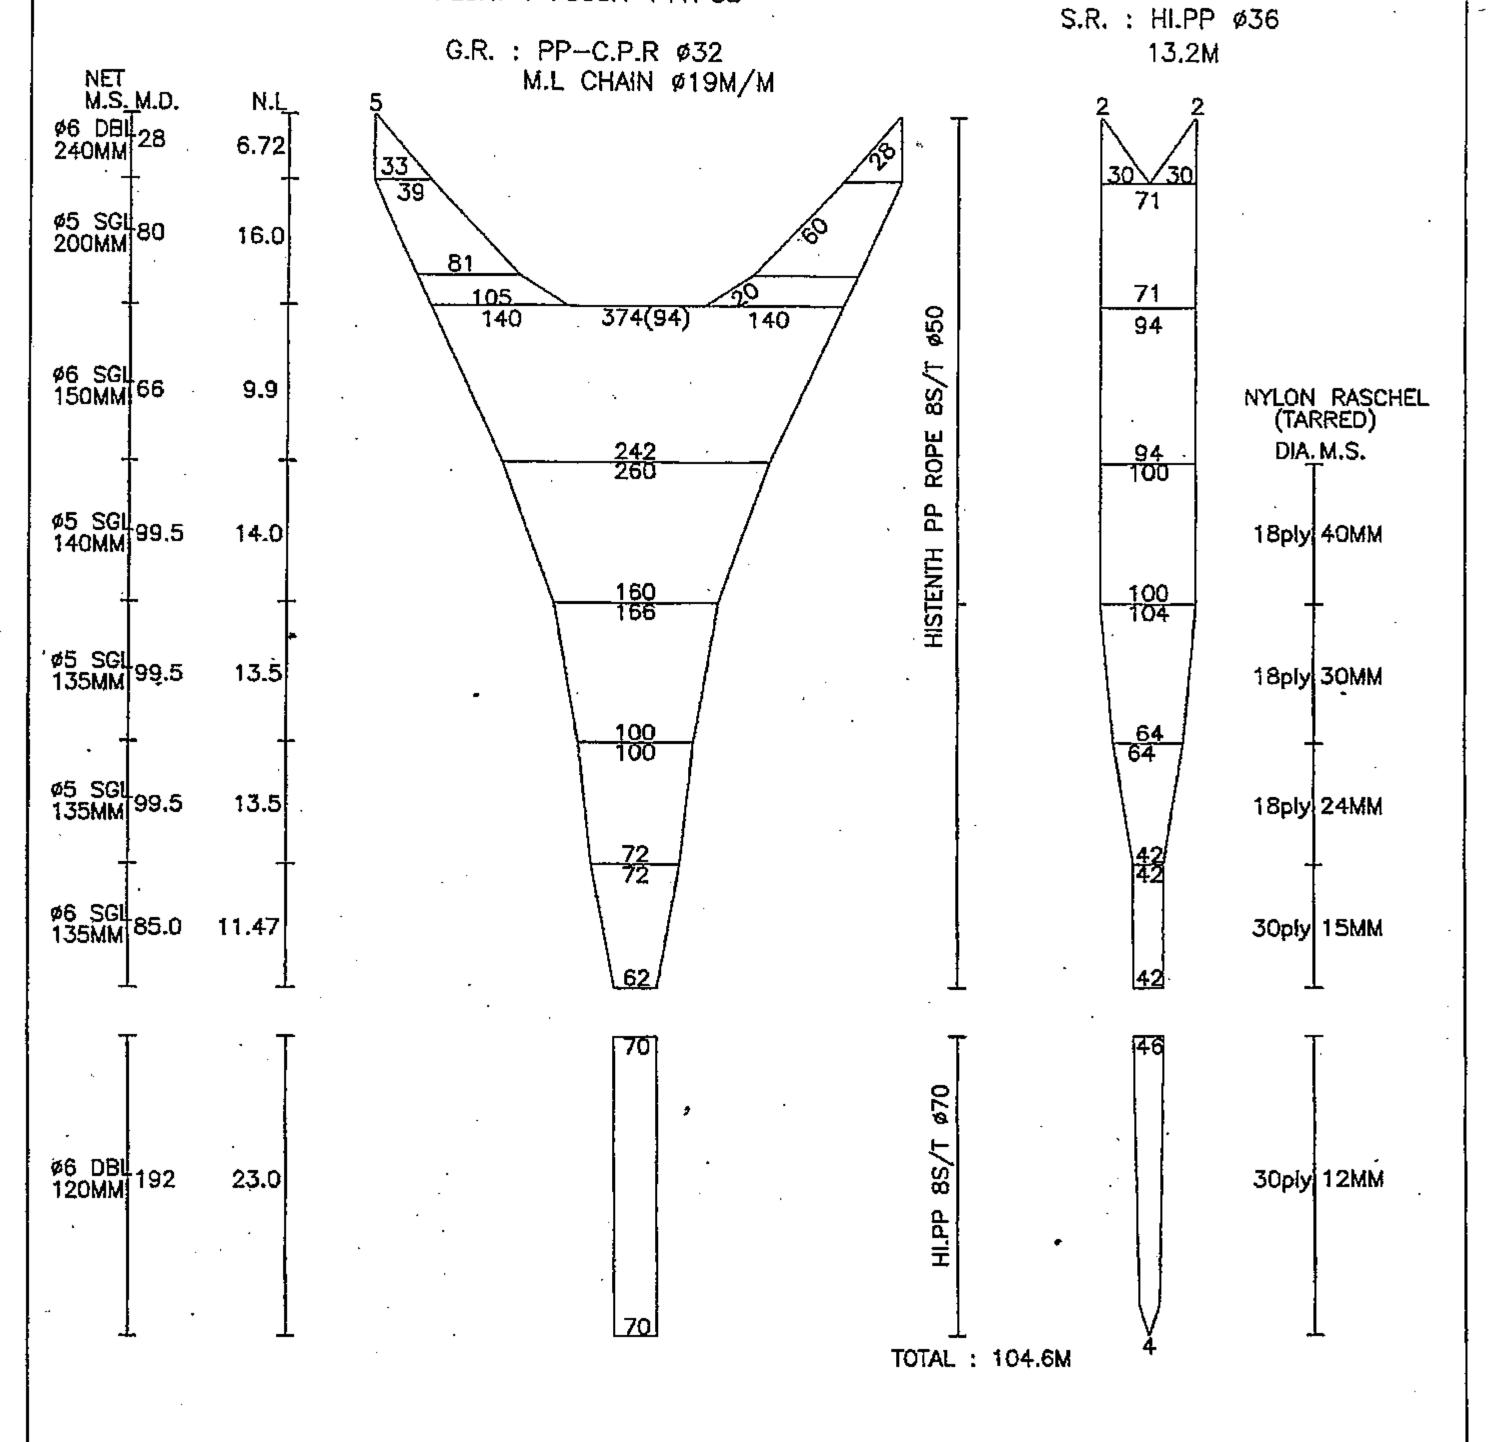

# NET CONFIGURATION AND USE OF FISHING TECHNIQUES AS LISTED IN ANNEX 21-03/A

| Net opening (mouth) circumference (m) | Vertical opening (m) | Horizontal opening (m) |
|---------------------------------------|----------------------|------------------------|
| 188                                   | 30                   | 25                     |

# Net Panel length and mesh size

| Panel                | Length (m) | Mesh size (mm) |
|----------------------|------------|----------------|
|                      |            |                |
| 1st panel            | 6.72       | 240            |
| 2nd panel            | 16         | 200            |
| 3rd panel            | 9.9        | 150            |
| 4th panel            | 14         | 135            |
| 5th panel            | 13.5       | 135            |
| 6th panel            | 13.5       | 135            |
| 7th panel            | 11.47      | 135            |
| Final panel (Codend) | 23         | 120            |

| - 1 | n 1    | 1'        |                                         | 1 4      | C .       | • 1       |
|-----|--------|-----------|-----------------------------------------|----------|-----------|-----------|
|     | Pranda | diagram c | Ot Ago                                  | n not cc | \ntimited | 10ท มเตอส |
|     |        | e diagram | OI Cac                                  | н пога   | חוווצעומו | บบบ นรษน  |
|     |        |           | O - O - O - O - O - O - O - O - O - O - |          |           |           |

KOREA TRADING & INDUSTRIES

H.R.: PP-C.P.R Ø32 HEADROPE: 55.2MTR FLOAT: Ø305A 141PCS

|         |     |     |     | TYPE: KRILL 3200A-R                      |
|---------|-----|-----|-----|------------------------------------------|
| [       | 작 성 | 검 토 | 승 인 | COMPANY : 동원산업(주)                        |
| j       |     |     |     | SHIP: F/V "MAESTRO"                      |
| CO.,LTD |     | ·   |     | FILE NO.: KT-MR-58R2                     |
| 00.,210 | •   |     |     | DATE : 2008. 11. 28. DESIGNED BY : K.T.I |